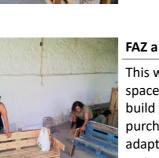

#### FAZ a pallete bench

This workshop was designed to equip Mar spaces with bench seats. The trainees build the bench with pallets, reclaimed or purchased wood, the design being adapted to the dimensions of the available opc materials. Scr