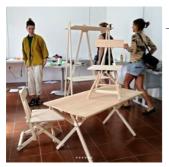

#### FAZ with 3D printed parts

Standard material, 3D printed connectors and little time to equip a space with shelves, tables and chairs. For participants with some experience. Mandatory: Min. + 3 adults Screwdriver with 3h PZ2 tip, drill bit, tape measure and pencil. Opcional: Square.