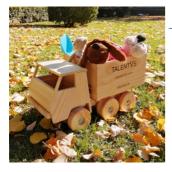

#### FAZ on Christmas

This Christmas parents will be Santa's elves and will build very special toys: a dump truck or a baby stroller with a hood. From a reused wooden box we build robust wooden toys for long play. Mandatory: Hammer, tape measure and pencil. Opcional: square and brushs.

14h 4 adults (in 4

days)