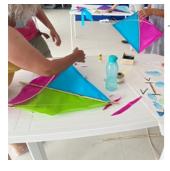

## FAZ a paper kite

Canes, twine and paper to create a kite that flies with just a breeze. In this workshop, children and adults build kites and learn to fly them. Mandatory: <u>1</u> Scissors Opcional: Brush and pencil.

1 a 2h 8 adults and children (from 4 years old) accompanied