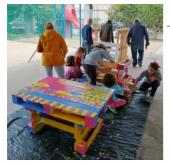

#### FAZ a table

¥ 🐼

This table has stabilized legs without joinery, the use of fittings or hardware, so it is indicated to be built by beginners in carpentry, with basic tools and in a short period of time. Mandatory: Hammer, tape measure and pencil. Opcional: Screwdriver with PZ2 tip, clamps and square.