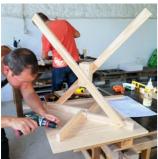

#### FAZ a table

¥ 🐼

This table has stabilized legs without joinery, the use of fittings or hardware, so it is indicated to be built by beginners in carpentry, with basic tools and in a short period of time. Mandatory: Hammer, tape measure and pencil. Opcional: Screwdriver with PZ2 tip, clamps and square.