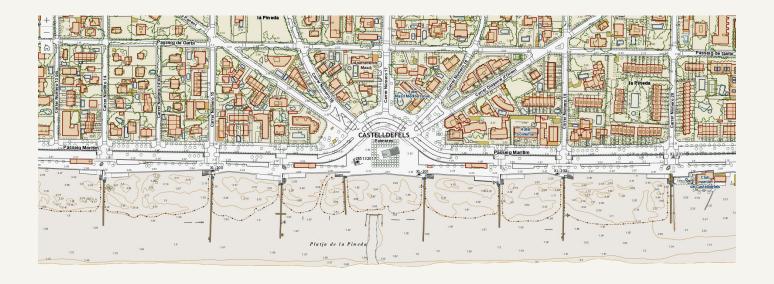

## CARTOGRAPHY

A specific cartography of the coastline has been produced with ArcGis, including protected areas and all elements associated to the uses and services on the beach. Maps below show the cordoned-off areas, walkways, containers, showers, service modules, etc.