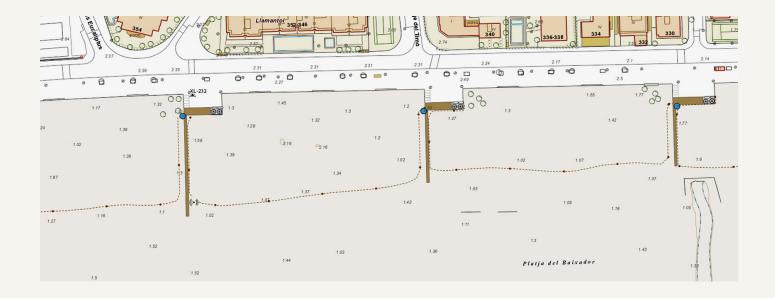

## CARTOGRAPHY

A specific cartography of the coastline has been produced with ArcGis, including protected areas and all elements associated to the uses and services on the beach. Maps below show the cordoned-off areas, walkways, containers, showers, service modules, etc.