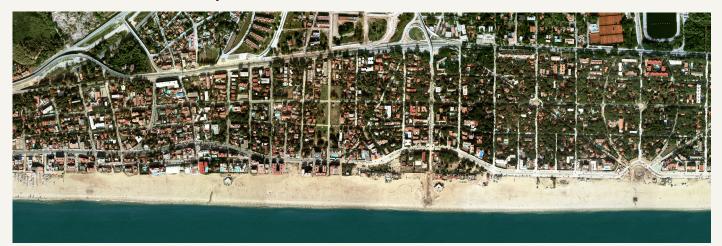

**1992.** Intensification of urbanisation and construction of infraestructure: the beach is devoid of vegetation.

**2020.** After six years of actions to recover the dune areas, vegetation is growing and a continuous green strip can be seen along the beach. Source: AMB.