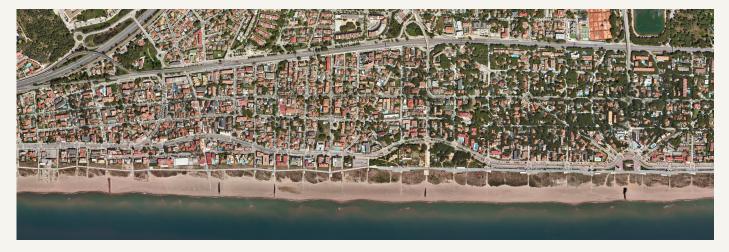

**1992.** Intensification of urbanisation and construction of infraestructure: the beach is devoid of vegetation.

**2020.** After six years of actions to recover the dune areas, vegetation is growing and a continuous green strip can be seen along the beach. Source: AMB.